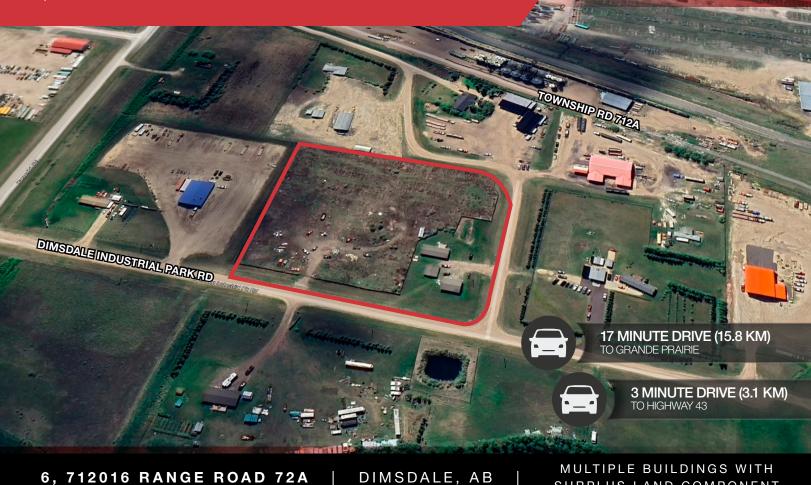

# **COURT ORDERED SALE**

3,315 SF± ON 5.13 ACRES± IN DIMSDALE

PROPERTY HIGHLIGHTS

- Location/Access: Vehicular access available along a graveled Dimsdale Industrial Park Road along the north/west boundary
- Site Coverage Ratio: At 1.5% the fenced and partially gravelled 5.13 acre± site is ideal for additional yard or building expansion

## **COURT ORDERED SALE**

3,315 SF± ON 5.13 ACRES± IN DIMSDALE

6, 712016 RANGE ROAD 72A | DIMSDALE, AB

#### ADDITIONAL INFORMATION

| SITE SIZE                      | 5.13 acres±                                                                                   |
|--------------------------------|-----------------------------------------------------------------------------------------------|
| BUILDINGS                      | 1,200 sq.ft.± shop<br>727 sq.ft.± garage<br>1,388 sq.ft.± mobile home<br>Total: 3,315 sq.ft.± |
| LEGAL DESCRIPTION              | Plan 0024753, Lot 5                                                                           |
| YEAR BUILT                     | 1988 (Mobile home)<br>2003 (Garage)<br>2009 (Main shop)                                       |
| SITE COVERAGE                  | 1.5%                                                                                          |
| ZONING                         | CM - Country Industrial                                                                       |
| LOADING                        | Garage: (1) Grade loading door<br>Shop: (2) Grade doors                                       |
| HEATING                        | TBD                                                                                           |
| PROPERTY TAXES (2024 estimate) | \$5,544.92                                                                                    |
| SALE PRICE                     | \$330,000                                                                                     |
|                                |                                                                                               |