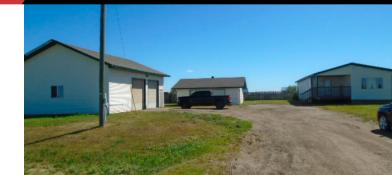

#### ADDITIONAL INFORMATION

| SITE SIZE                      | 5.13 acres±                                                                                   |
|--------------------------------|-----------------------------------------------------------------------------------------------|
| BUILDINGS                      | 1,200 sq.ft.± shop<br>727 sq.ft.± garage<br>1,388 sq.ft.± mobile home<br>Total: 3,315 sq.ft.± |
| LEGAL DESCRIPTION              | Plan 0024753, Lot 5                                                                           |
| YEAR BUILT                     | 1988 (Mobile home)<br>2003 (Garage)<br>2009 (Main shop)                                       |
| SITE COVERAGE                  | 1.5%                                                                                          |
| ZONING                         | CM - Country Industrial                                                                       |
| LOADING                        | Garage: (1) Grade loading door<br>Shop: (2) Grade doors                                       |
| HEATING                        | TBD                                                                                           |
| PROPERTY TAXES (2024 estimate) | \$5,544.92                                                                                    |
| SALE PRICE                     | \$330,000                                                                                     |
|                                |                                                                                               |