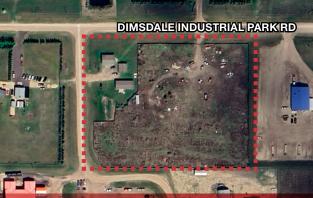

# **COURT ORDERED SALE**

3,315 SF± ON 5.13 ACRES± IN DIMSDALE

PROPERTY HIGHLIGHTS

- Location/Access: Vehicular access available along a graveled Dimsdale Industrial Park Road along the north/west boundary
- Site Coverage Ratio: At 1.5% the fenced and partially gravelled 5.13 acre± site is ideal for additional yard or building expansion

#### ADDITIONAL INFORMATION

| SITE SIZE                      | 5.13 acres±                                                                                   |
|--------------------------------|-----------------------------------------------------------------------------------------------|
| BUILDINGS                      | 1,200 sq.ft.± shop<br>727 sq.ft.± garage<br>1,388 sq.ft.± mobile home<br>Total: 3,315 sq.ft.± |
| LEGAL DESCRIPTION              | Plan 0024753, Lot 5                                                                           |
| YEAR BUILT                     | 1988 (Mobile home)<br>2003 (Garage)<br>2009 (Main shop)                                       |
| SITE COVERAGE                  | 1.5%                                                                                          |
| ZONING                         | CM - Country Industrial                                                                       |
| LOADING                        | Garage: (1) Grade loading door<br>Shop: (2) Grade doors                                       |
| HEATING                        | TBD                                                                                           |
| PROPERTY TAXES (2024 estimate) | \$5,544.92                                                                                    |
| SALE PRICE                     | \$330,000                                                                                     |
|                                |                                                                                               |