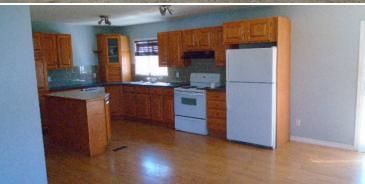

#### ADDITIONAL INFORMATION

| SITE SIZE                      | 5.13 acres±                                                                                   |
|--------------------------------|-----------------------------------------------------------------------------------------------|
| BUILDINGS                      | 1,200 sq.ft.± shop<br>727 sq.ft.± garage<br>1,388 sq.ft.± mobile home<br>Total: 3,315 sq.ft.± |
| LEGAL DESCRIPTION              | Plan 0024753, Lot 5                                                                           |
| YEAR BUILT                     | 1988 (Mobile home)<br>2003 (Garage)<br>2009 (Main shop)                                       |
| SITE COVERAGE                  | 1.5%                                                                                          |
| ZONING                         | CM - Country Industrial                                                                       |
| LOADING                        | Garage: (1) Grade loading door<br>Shop: (2) Grade doors                                       |
| HEATING                        | TBD                                                                                           |
| PROPERTY TAXES (2024 estimate) | \$5,544.92                                                                                    |
| SALE PRICE                     | \$330,000                                                                                     |
|                                |                                                                                               |