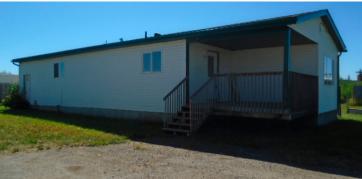

#### ADDITIONAL INFORMATION

| SITE SIZE                      | 5.13 acres±                                                                                   |
|--------------------------------|-----------------------------------------------------------------------------------------------|
| BUILDINGS                      | 1,200 sq.ft.± shop<br>727 sq.ft.± garage<br>1,388 sq.ft.± mobile home<br>Total: 3,315 sq.ft.± |
| LEGAL DESCRIPTION              | Plan 0024753, Lot 5                                                                           |
| YEAR BUILT                     | 1988 (Mobile home)<br>2003 (Garage)<br>2009 (Main shop)                                       |
| SITE COVERAGE                  | 1.5%                                                                                          |
| ZONING                         | CM - Country Industrial                                                                       |
| LOADING                        | Garage: (1) Grade loading door<br>Shop: (2) Grade doors                                       |
| HEATING                        | TBD                                                                                           |
| PROPERTY TAXES (2024 estimate) | \$5,544.92                                                                                    |
| SALE PRICE                     | \$330,000                                                                                     |
|                                |                                                                                               |